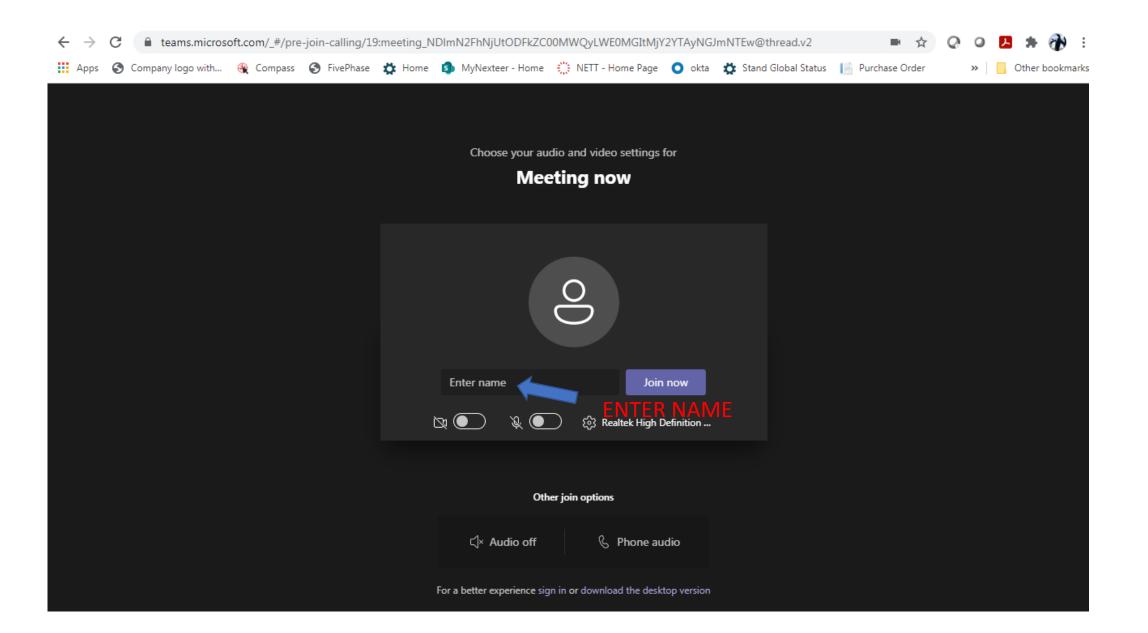

It extends hope and support to those who have been injured and hurt by abuse, family dysfunction, and broken relationships. Adventist Family Ministries fosters competence in a variety of interpersonal skills needed in relationships. It provides growth opportunities through family life education and enrichment. It encourages individuals, married couples, and families to avail themselves of professional counseling when necessary.

An adequate ministry to families will include: premarital guidance available to all couples before marriage; marriage strengthening opportunities; parent education, with attention given to the special needs of single parents and step-families; instruction in family to family evangelism; and support ministries to help families with special needs.









|               | Microsoft Teams | Q Search                                                                                                | e     |
|---------------|-----------------|---------------------------------------------------------------------------------------------------------|-------|
| ل<br>Activity |                 | Your status message is showing in chat and channels when people message or @mention you. Change status. | ×     |
|               |                 |                                                                                                         | Close |
| Chat          |                 | Choose your audio and video settings for                                                                |       |
| CO)<br>Teams  |                 | Garden Com