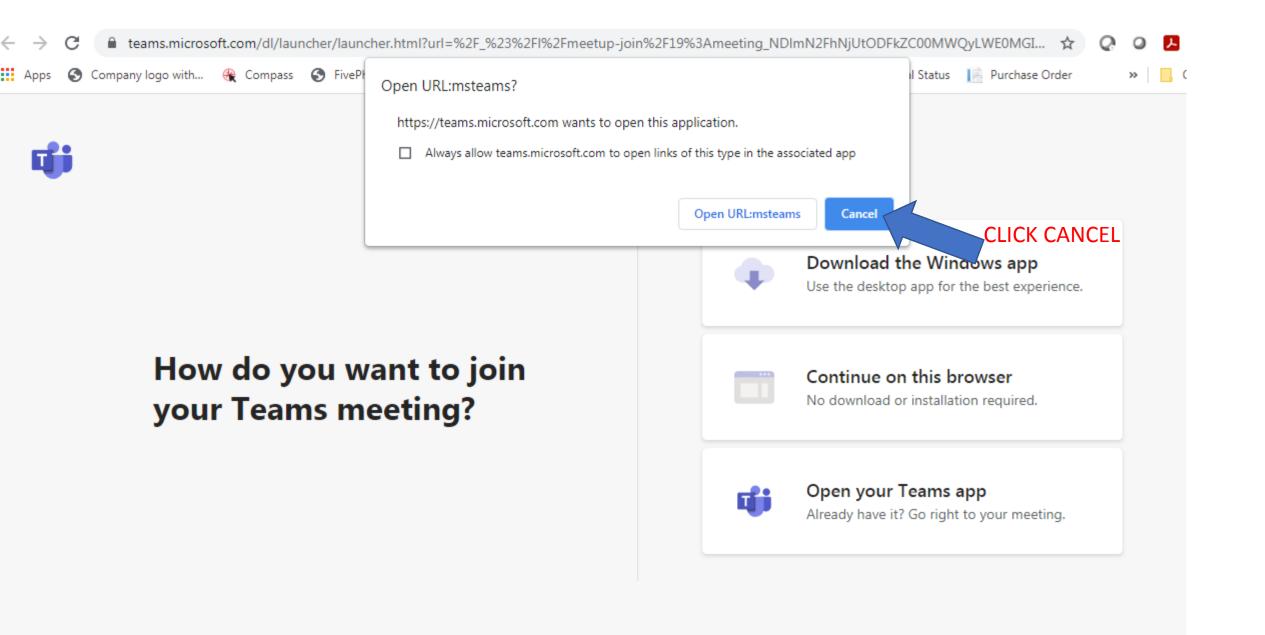

It extends hope and support to those who have been injured and hurt by abuse, family dysfunction, and broken relationships. Adventist Family Ministries fosters competence in a variety of interpersonal skills needed in relationships. It provides growth opportunities through family life education and enrichment. It encourages individuals, married couples, and families to avail themselves of professional counseling when necessary.

An adequate ministry to families will include: premarital guidance available to all couples before marriage; marriage strengthening opportunities; parent education, with attention given to the special needs of single parents and step-families; instruction in family to family evangelism; and support ministries to help families with special needs.









|               | Microsoft Teams | Q Search                                                                                                | e     |
|---------------|-----------------|---------------------------------------------------------------------------------------------------------|-------|
| ل<br>Activity |                 | Your status message is showing in chat and channels when people message or @mention you. Change status. | ×     |
|               |                 |                                                                                                         | Close |
| Chat          |                 | Choose your audio and video settings for                                                                |       |
| CO)<br>Teams  |                 | Garden