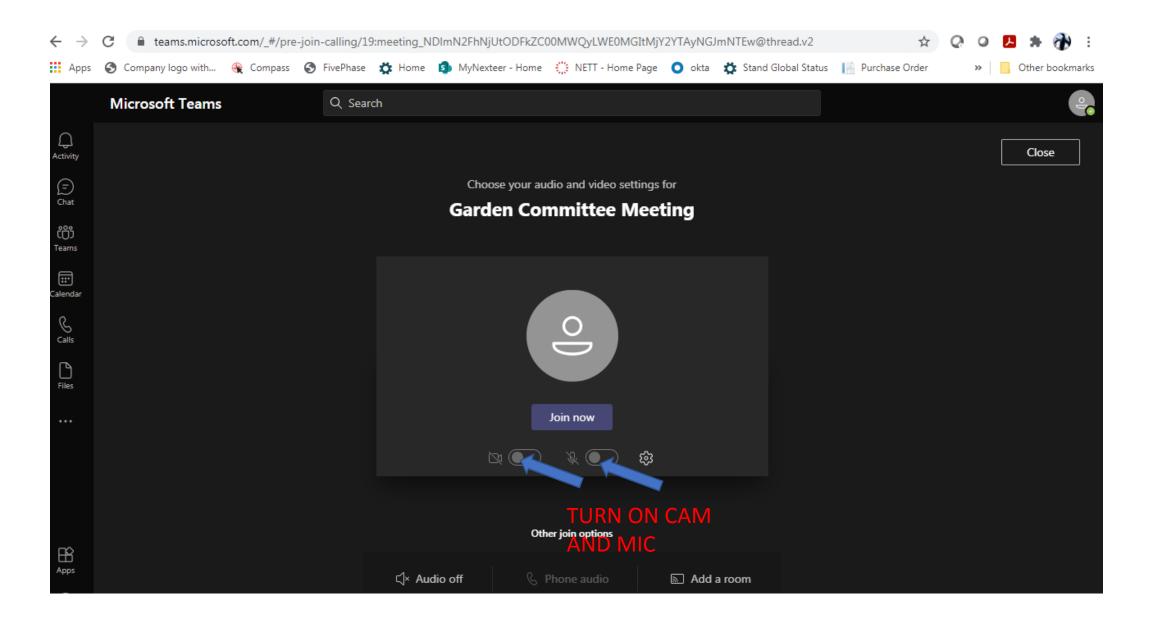

|               | Microsoft Teams | Q Search                                                                                                | e     |
|---------------|-----------------|---------------------------------------------------------------------------------------------------------|-------|
| ل<br>Activity |                 | Your status message is showing in chat and channels when people message or @mention you. Change status. | ×     |
|               |                 |                                                                                                         | Close |
| Chat          |                 | Choose your audio and video settings for                                                                |       |
| CO)<br>Teams  |                 | Garden Committee Meeting                                                                                |       |
| alendar       |                 |                                                                                                         |       |
| &<br>Calls    |                 |                                                                                                         |       |
| Files         |                 |                                                                                                         |       |
|               |                 | Join now<br>CLICK JOIN NOW                                                                              |       |
| Apps          |                 | Other join options                                                                                      |       |
| ?<br>Help     |                 | 디× Audio off 《 Phone audio                                                                              |       |