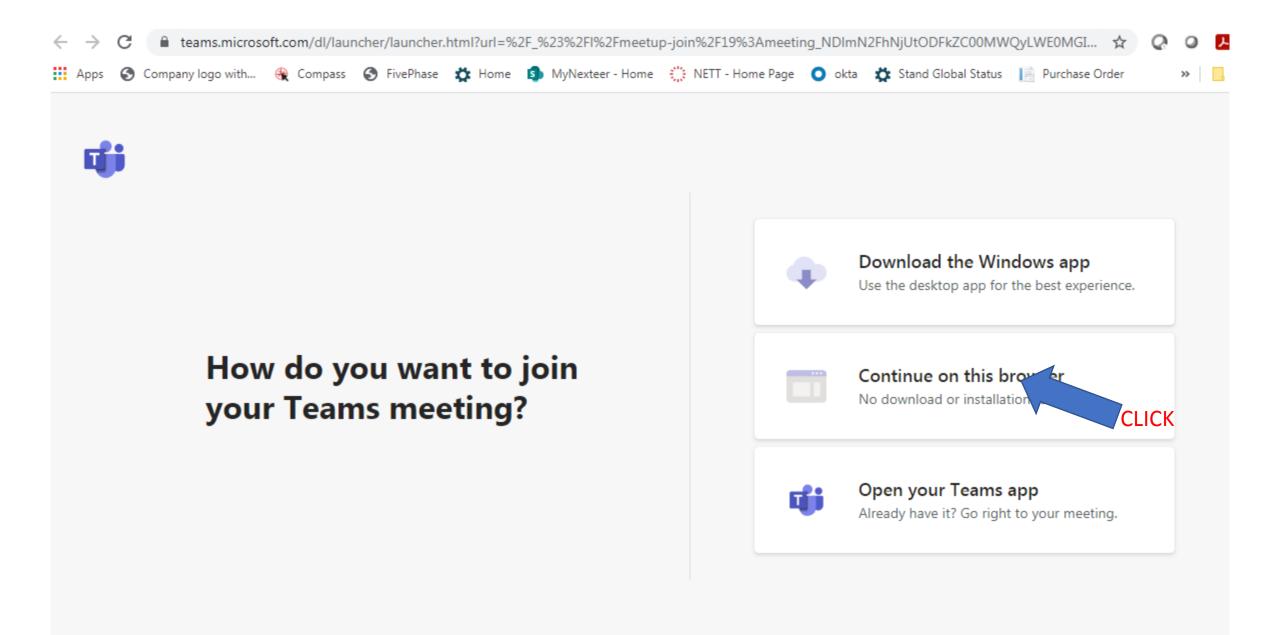

It extends hope and support to those who have been injured and hurt by abuse, family dysfunction, and broken relationships. Adventist Family Ministries fosters competence in a variety of interpersonal skills needed in relationships. It provides growth opportunities through family life education and enrichment. It encourages individuals, married couples, and families to avail themselves of professional counseling when necessary.

An adequate ministry to families will include: premarital guidance available to all couples before marriage; marriage strengthening opportunities; parent education, with attention given to the special needs of single parents and step-families; instruction in family to family evangelism; and support ministries to help families with special needs.









|               | Microsoft Teams | Q Search                                                                                                | e     |
|---------------|-----------------|---------------------------------------------------------------------------------------------------------|-------|
| ل<br>Activity |                 | Your status message is showing in chat and channels when people message or @mention you. Change status. | ×     |
|               |                 |                                                                                                         | Close |
| Chat          |                 | Choose your audio and video settings for                                                                |       |
| CO)<br>Teams  |                 | Garden C